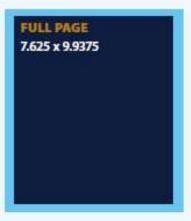

|                                                                                                                                                                                                                                                                                                                                                                                                      | Date:                                                                               |                                                                                         |                 |
|------------------------------------------------------------------------------------------------------------------------------------------------------------------------------------------------------------------------------------------------------------------------------------------------------------------------------------------------------------------------------------------------------|-------------------------------------------------------------------------------------|-----------------------------------------------------------------------------------------|-----------------|
| Company:                                                                                                                                                                                                                                                                                                                                                                                             |                                                                                     |                                                                                         |                 |
| Contact:                                                                                                                                                                                                                                                                                                                                                                                             |                                                                                     |                                                                                         |                 |
| Address:                                                                                                                                                                                                                                                                                                                                                                                             |                                                                                     |                                                                                         |                 |
|                                                                                                                                                                                                                                                                                                                                                                                                      | :                                                                                   |                                                                                         |                 |
| NAIA's quarterly Cold Harvester magazine highlights activities Newfoundland and Labrador. It is distributed to our Regular and Assofficials, academia, municipalities, etc. in spring, summer, fall (Cold digitally on our website and social media.  To advertise in the next edition, please confirm by returning this for an ad produced, please send along the information with a digital plant. | es within the aqu<br>sociate members a<br>I Harvest) and winte<br>rm with method of | aculture industry in nd colleagues, senior er. It is also promoted payment. If you need | COLD HARVISTER  |
| Ad sizes & rates:                                                                                                                                                                                                                                                                                                                                                                                    |                                                                                     | Book 3                                                                                  | Book 4          |
| Please circle the ad size, cost, and number of bookings that you would like to reserve. Discounts for more than one!                                                                                                                                                                                                                                                                                 | Single Ad                                                                           | Consecutive Ads                                                                         | Consecutive Ads |
| (15% HST Not Included in Prices)                                                                                                                                                                                                                                                                                                                                                                     |                                                                                     | (Save 10%)                                                                              | (Save 15%)      |
| Full Page Ad – Inside, outside or back cover (7.625" x 9.9375")                                                                                                                                                                                                                                                                                                                                      | \$1,200.00                                                                          | \$3,240.00                                                                              | \$4,080.00      |
| Full Page Ad (7.625" x 9.9375")                                                                                                                                                                                                                                                                                                                                                                      | \$1,000.00                                                                          | \$2,700.00                                                                              | \$3,400.00      |
| 1/2 Page Ad (7.625" x 4.9" or 9.9375" x 3.7")                                                                                                                                                                                                                                                                                                                                                        | \$500.00                                                                            | \$1,350.00                                                                              | \$1,700.00      |
| 1/3 Page Ad (7.625 x 3.1" or 6.5" x 3.7")                                                                                                                                                                                                                                                                                                                                                            | \$350.00                                                                            | \$945.00                                                                                | \$1,190.00      |
| 1/4 Page Ad (4.9" x 3.7")                                                                                                                                                                                                                                                                                                                                                                            | \$250.00                                                                            | \$675.00                                                                                | \$850.00        |
| 1/8 Page Ad - Business Card (3.7" x 2.3")                                                                                                                                                                                                                                                                                                                                                            | \$125.00                                                                            | \$338.00                                                                                | \$425.00        |
| Payment by:                                                                                                                                                                                                                                                                                                                                                                                          | Cheque                                                                              |                                                                                         |                 |
| Name on Card:                                                                                                                                                                                                                                                                                                                                                                                        | CVV#:                                                                               |                                                                                         |                 |
| Signature:                                                                                                                                                                                                                                                                                                                                                                                           |                                                                                     |                                                                                         |                 |